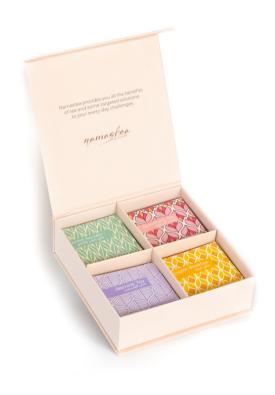

#### Tea Gift Collection - 4 flavors

A premium gift box containing 4 different flavors of tea, for a total of 32 tea bags.

Removable partition to transform it into a beautiful box to keep.

Flavors: upon selection Dimensions: 16 x 15 x 3.8 cm

## Choose the tea flavors for your Tea Gifts:

- English Breakfast
- Earl Grey
- Jasmine
- Green Tea Mint
- Green Tea Lemon
- Black Tea & Strawberry
- Black Tea & Exotic Fruits
- Ginger Lemon
- Hibiscus
- Chamomile & Honey