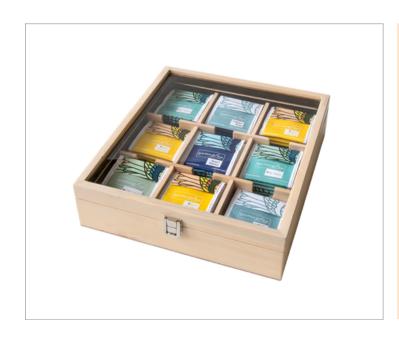

#### LARGE SIZE GIFT

#### **Premium Tea Gift Collection**

A luxurious gift box containing 9 different flavors of tea, for a total of 72 tea bags.

Flavors: upon selection Dimensions: 32 x 26 x 7 cm

Material: handmade wooden case, acrylic

Color: natural wood Customizable sleeve