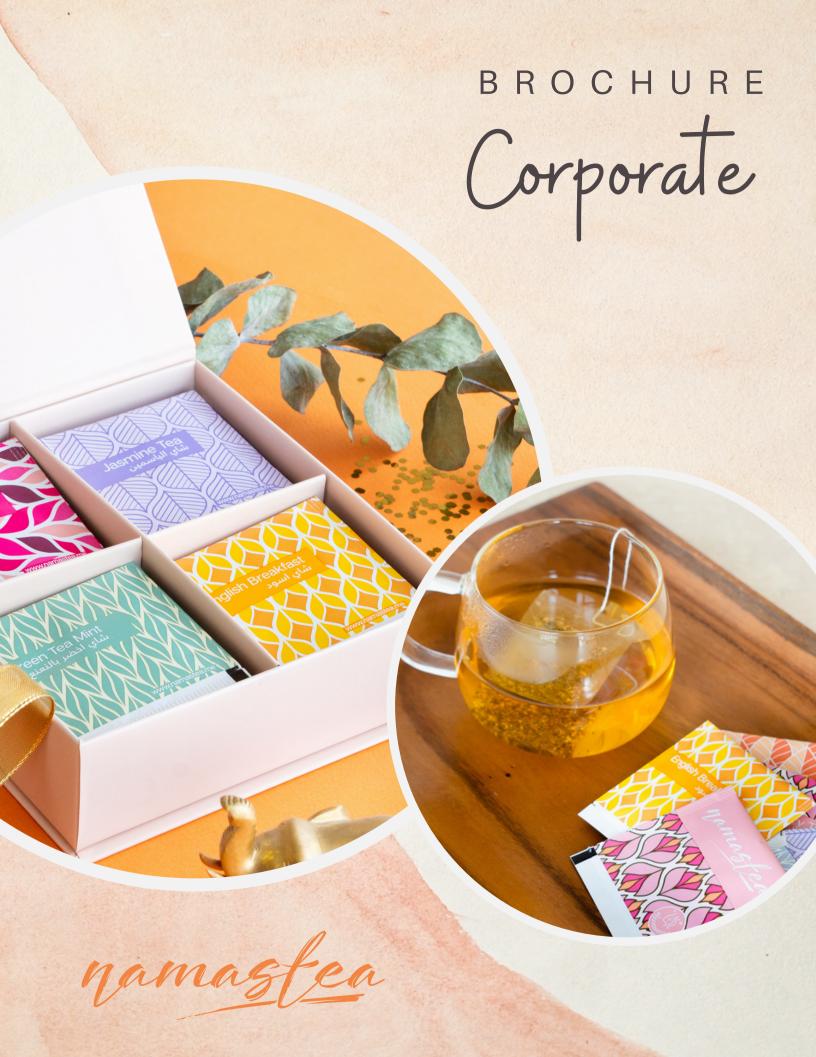

## SRI LANKAN TEA

#### SYMBOL OF QUALITY

All our green and black teas come from the paradise island of Sri Lanka, previously known as Ceylon.

Sri Lanka is known for its distinct flavour which is shaped by its unique terroir, and orthodox production methods.

The tea is exclusively handpicked and manufactured using traditional artisan methods, combined with new packaging techniques to deliver a fresh product to the consumer. The lion logo ensures a 100% pure Ceylon tea origin.

Sri Lanka is also the only country in the world using a tea auction system, screening each tea production; guarantee of quality and consistency.