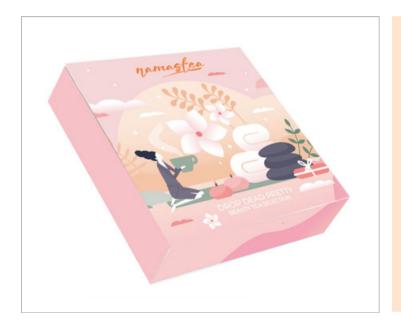

#### Tea Gift Collection - Beauty

A premium gift box containing 4 different flavors of tea, to exert beauty, for a total of 32 tea bags.

Flavors: Hibiscus, Jasmine, Strawberry,

**Exotic Fruits** 

Dimensions: 16 x 15 x 3.8 cm

Material: cardboard case, aluminium foiling