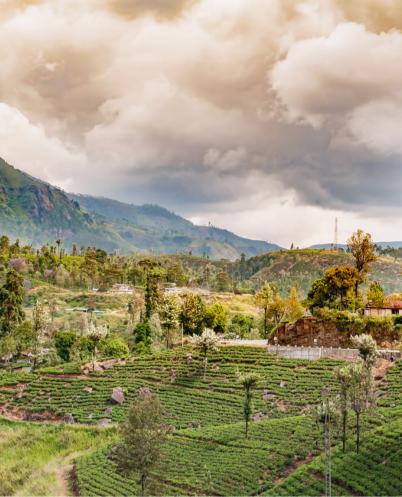

## SRI LANKAN TEA

#### SYMBOL OF QUALITY

All our green and black teas come from the paradise island of Sri Lanka, previously known as Ceylon.

Sri Lanka is known for its distinct flavour which is shaped by its unique terroir, and orthodox production methods.

The tea is exclusively handpicked and manufactured using traditional artisan methods, combined with new packaging techniques to deliver a fresh product to the consumer. The lion logo ensures a 100% pure Ceylon tea origin.

Sri Lanka is also the only country in the world using a tea auction system, screening each tea production; guarantee of quality and consistency.