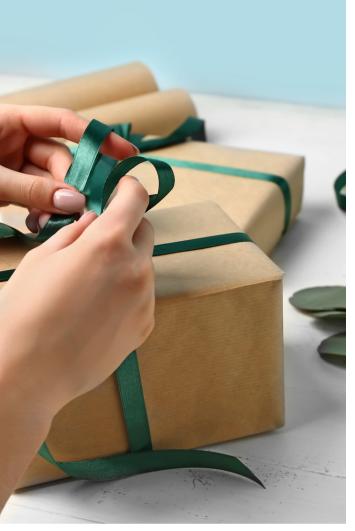

Personalize your gift to make it truly special

# Make it memorable with a personalized touch

Make your gift even more unique in choosing some of our customization options available. In just 3 steps, we can tailor-made a gift solution for you.

STEP 1