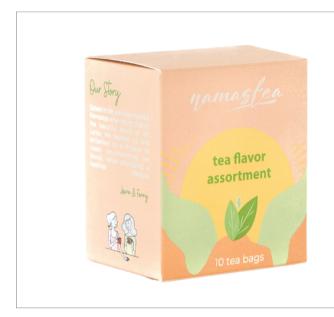

#### Tea Gift Collection - 4 flavors

A premium gift box containing 4 different flavors of tea, for a total of 32 tea bags.

Removable partition to transform it into a beautiful box to keep.

Flavors: upon selection Dimensions: 16 x 15 x 3.8 cm

Material: cardboard case, aluminium foiling

Color: light peach

## Choose the tea flavors for your Tea Gifts:

- English Breakfast
- Earl Grey
- Jasmine
- Green Tea Mint
- Green Tea Lemon
- Black Tea & Strawberry
- Black Tea & Exotic Fruits
- Ginger Lemon
- Hibiscus
- Chamomile & Honey