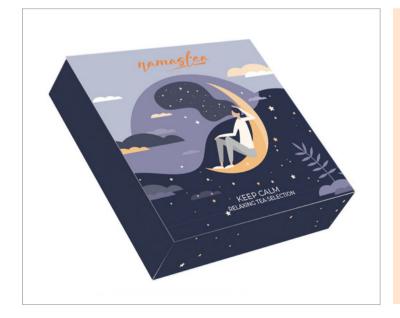

#### Tea Gift Collection - Relaxation

A premium gift box containing 4 different flavors of tea, to help relaxation, for a total of 32 tea bags.

Flavors: Earl Grey, Hibiscus, Jasmine,

Chamomile & Honey

Dimensions: 16 x 15 x 3.8 cm

Material: cardboard case, aluminium foiling