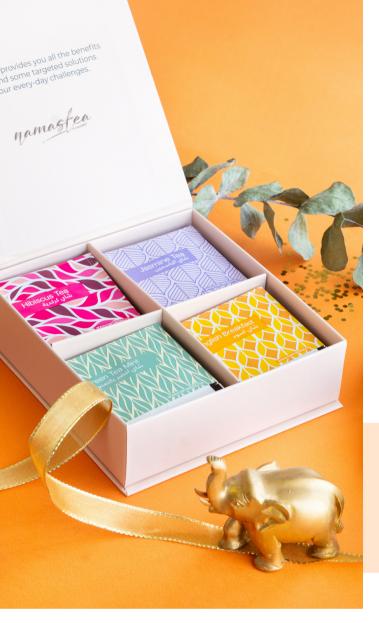

#### Tea Gift Collection - 4 flavors

A premium gift box containing 4 different flavors of tea, for a total of 32 tea bags.

Removable partition to transform it into a beautiful box to keep.

Flavors: upon selection Dimensions: 16 x 15 x 3.8 cm

## Choose the tea flavors for your Tea Gifts:

- English Breakfast
- Earl Grey
- Jasmine
- Green Tea Mint
- Green Tea Lemon
- Black Tea & Strawberry
- Black Tea & Exotic Fruits
- Ginger Lemon
- Hibiscus
- Chamomile & Honey

#### Tea Gift Collection - Wellness

A premium gift box containing 4 different flavors of tea, to promote wellness, for a total of 32 tea bags.

Flavors: Green Tea Mint, Green Tea Lemon, Ginger & Lemon, Chamomile & Honey

#### Tea Gift Collection - Beauty

A premium gift box containing 4 different flavors of tea, to exert beauty, for a total of 32 tea bags.

Flavors: Hibiscus, Jasmine, Strawberry,

**Exotic Fruits** 

Dimensions: 16 x 15 x 3.8 cm

#### Tea Gift Collection - Relaxation

A premium gift box containing 4 different flavors of tea, to help relaxation, for a total of 32 tea bags.

Flavors: Earl Grey, Hibiscus, Jasmine,

Chamomile & Honey

Dimensions: 16 x 15 x 3.8 cm