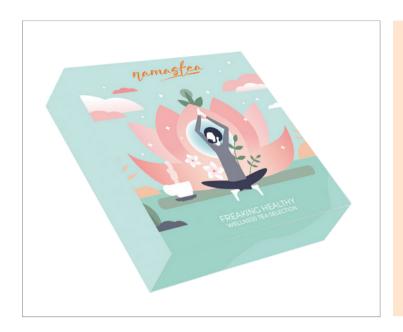

#### Tea Gift Collection - Wellness

A premium gift box containing 4 different flavors of tea, to promote wellness, for a total of 32 tea bags.

Flavors: Green Tea Mint, Green Tea Lemon, Ginger & Lemon, Chamomile & Honey

Dimensions: 16 x 15 x 3.8 cm

Material: cardboard case, aluminium foiling