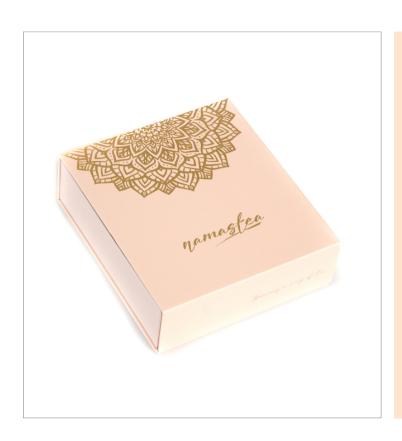

#### Tea Gift Collection - 4 flavors

A premium gift box containing 4 different flavors of tea, for a total of 32 tea bags.

Removable partition to transform it into a beautiful box to keep.

Flavors: upon selection Dimensions: 16 x 15 x 3.8 cm

Material: cardboard case, aluminium foiling

Color: light peach