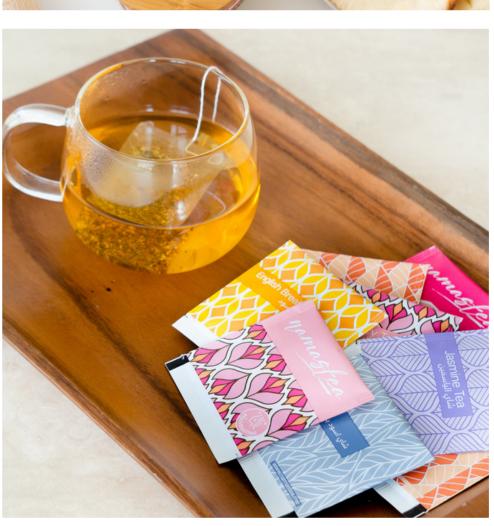

## SRI LANKAN TEA

#### SYMBOL OF QUALITY

All our green and black teas come from the paradise island of Sri Lanka, previously known as Ceylon.

Sri Lanka is known for its distinct flavour which is shaped by its unique terroir, and orthodox production methods.

The tea is exclusively handpicked and manufactured using traditional artisan methods, combined with new packaging techniques to deliver a fresh product to the consumer. The lion logo ensures a 100% pure Ceylon tea origin.