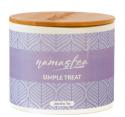

#### **Bamboo Tins**

Beautiful as is, our elegant and natural bamboo tins make a great and unique gift. Choose from our 10 flavors of tea available.

Dimensions: D 10x H 8.5 cm Material: bamboo, aluminium,

cardboard

Engraving option available